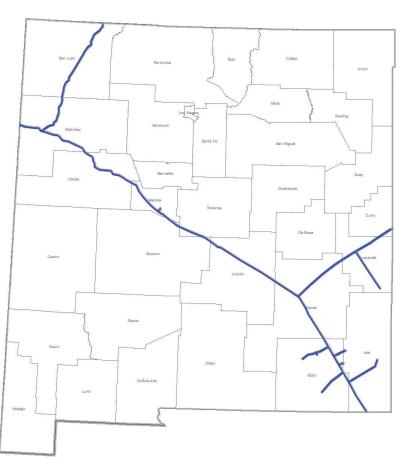

Transwestern Pipeline is an approximately 2,700-mile natural gas pipeline system in the San Juan, Anadarko and Permian Basins and traverses to markets in the Midwest, Texas, Arizona, New Mexico, Nevada and California. Transwestern's pipeline system has a bidirectional flow capability that provides flexibility to rapidly adapt to regional demand. Customers include local distribution companies, producers, marketers, electric power generators and industrial end-users.

## NEW MEXICO COUNTIES OF OPERATION:

Chaves McKinley
Cibola Roosevelt
Curry San Juan
Eddy Socorro
Lea Torrance
Lincoln Valencia

Changes may occur. Contact the operator to discuss their pipeline systems and areas of operation.